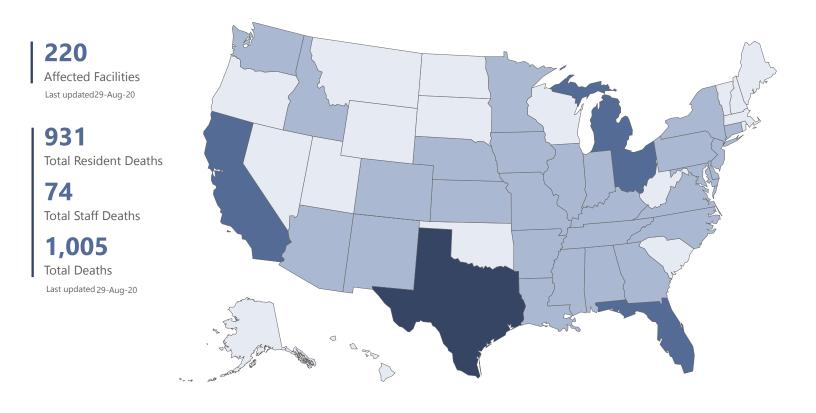

## Confirmed COVID-19 Deaths in US Correctional and Detention Facil

**Total Number of Deaths** ■ A: 0 Deaths ■ B: 1-50 Deaths ■ C: 51-99 Deaths ■ D: 100+ Deaths

Deaths are reported by state Department of Corrections and the Federal Bureau of Prisons at the facility-level unless indicated by \*, which designates cumulative state-wide totals (county-wide for DC) from one or m any named facilities. Data contain cumulative confirmed COVID-19 counts in U.S. correctional and detention facilities, separately for staff and residents, starting from March 31, 2020. Data collected from the Departn prisons, with exception of a few states that include jails. Citation: UCLA Law COVID-19 Behind Bars Data Project, https://law.ucla.edu/centers/criminal-justice/criminal-justice-program/related-programs/covid-19-bel